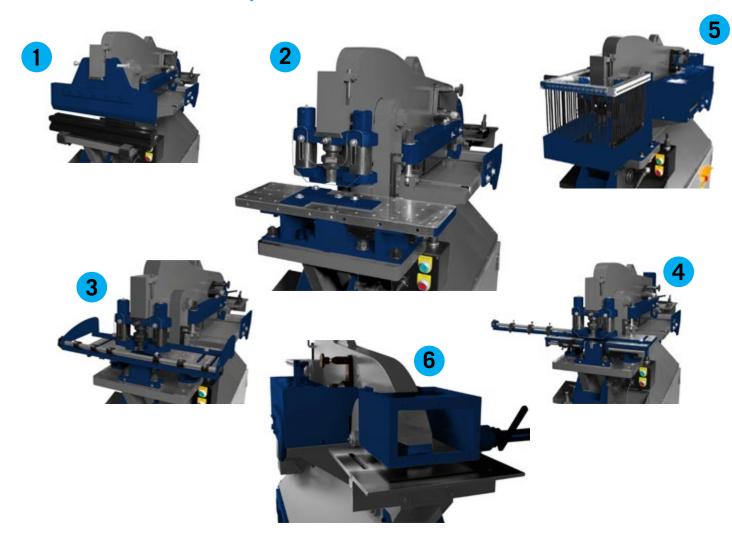

#### **Optional Equipment / Features**

- 1 24" bending attachment
- 2 Plate Gauging table
- 3 Quick set table assembly with quick set bar gauge assembly
- 4 Safety rear guard
- 5 Quick set angle gauge assembly
- 6 Safety front guard + chip bucket