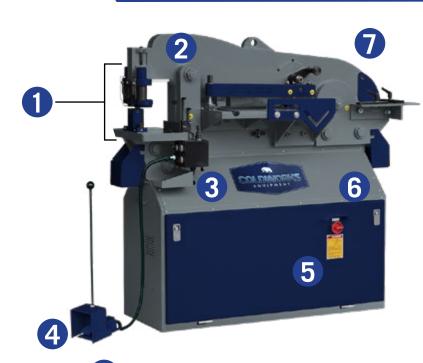

#### **IRONWORKER STANDARD FEATURES**

- 1 Punch attachment
- 2 Manual Back Gauge & Side Guard
- 3 Fixed angle hold down (for V-55 only)
- 4 Bending Attachment
- 5 Attached oil tank
- 6 Coping or notching