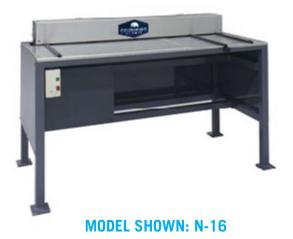

## **Power Slitter**

| MODEL                                                                  | PS-6026                          |
|------------------------------------------------------------------------|----------------------------------|
| Capacity                                                               | 5 Cuts on 26GA and lighter       |
| Speed                                                                  | Approximately 60 feet per minute |
| Motor                                                                  | 1 HP. 110V/Single Phase/60Hz.    |
| Drive                                                                  | Chain                            |
| Stand                                                                  | Arc Welded Steel.                |
| Shipping Weight                                                        | 950 lbs                          |
| Packing Size                                                           | 71" x 40" x 51"                  |
| All Specifications & design are subject to change without prior notice |                                  |