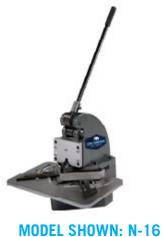

## **Hand Notcher**

| MODEL                                                                  | N-16                                   |
|------------------------------------------------------------------------|----------------------------------------|
| Maximum Force                                                          | 4 tons                                 |
| Maximum Capacity Mild Steel                                            | 1.6 mm<br>1/16"                        |
| Notch                                                                  | 152 mm x 152 mm x 90°<br>6" x 6" x 90° |
| Stroke                                                                 | 19 mm<br>3/4"                          |
| Table Size                                                             | 457 x 305 mm<br>17 63⁄64" x 12 1⁄64"   |
| Shipping Weight. Net / Gross                                           | 200 / 245 lbs                          |
| Packing Size                                                           | 25" x 24" x 24"                        |
| All Specifications & design are subject to change without prior notice |                                        |